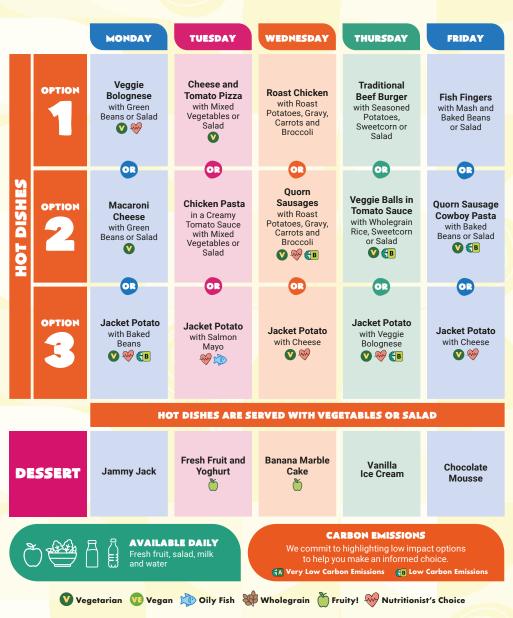

### WEEK 1

W/C: 21/04, 12/05, 02/06, 23/06, 14/07, 04/08, 25/08, 15/09, 06/10, 27/10, 17/11, 08/12, 29/12, 19/01, 09/02, 02/03, 23/03.

W/C: 28/04, 19/05, 09/06, 30/06, 21/07, 11/08, 01/09, 22/09, 13/10, 03/11, 24/11, 15/12, 05/01, 26/01, 16/02, 09/03, 30/03.