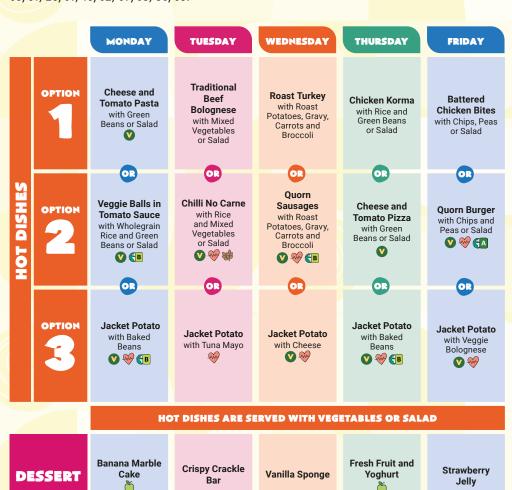

## WEEK 3

W/C: 05/05, 26/05, 16/06, 07/07, 28/07, 18/08, 08/09, 29/09, 20/10, 10/11, 01/12, 22/12, 12/01, 02/02, 23/02, 16/03, 06/04.