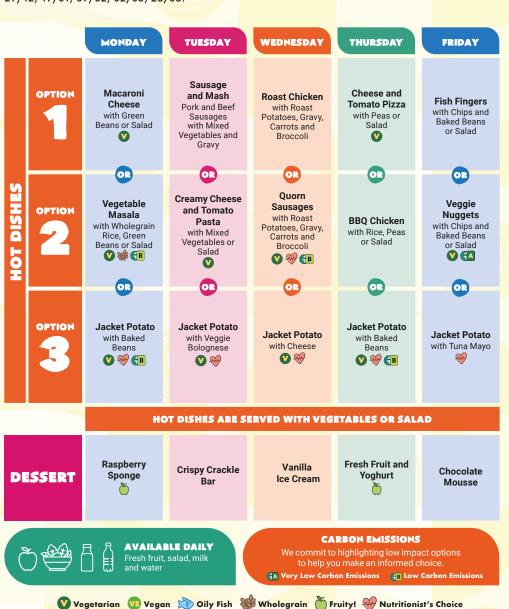

## WEEK 3

W/C: 05/05, 26/05, 16/06, 07/07, 28/07, 18/08, 08/09, 29/09, 20/10, 10/11, 01/12, 22/12, 12/01, 02/02, 23/02, 16/03, 06/04.