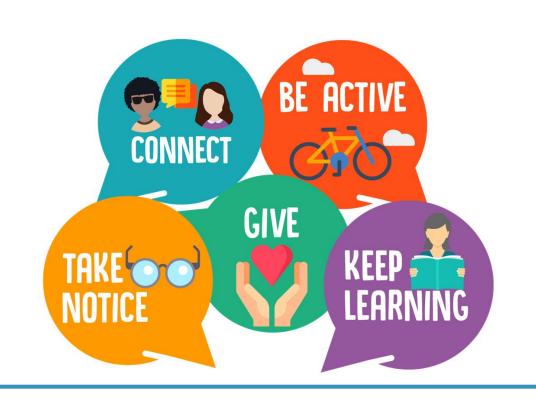

## **Mental Health**

Mental health is how we think and feel about ourselves and the world around us. It affects how we cope with life's challenges and stresses. Remember the 5 steps to wellbeing: <a href="https://www.nhs.uk/mental-health/self-help/guides-tools-and-activities/five-steps-to-mental-wellbeing/">https://www.nhs.uk/mental-health/self-help/guides-tools-and-activities/five-steps-to-mental-wellbeing/</a>