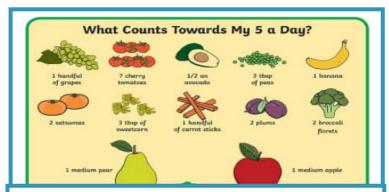

## YEAR 5 - Knowledge Organiser - PSHE - Autumn 1





What is the health triangle?

## **Mental Health**

Mental health is how we think and feel about ourselves and the world around us. It affects how we cope with life's challenges and stresses. Remember the 5 steps to wellbeing: <a href="https://www.nhs.uk/mental-health/self-help/guides-tools-and-activities/five-steps-to-mental-wellbeing/">https://www.nhs.uk/mental-health/self-help/guides-tools-and-activities/five-steps-to-mental-wellbeing/</a>

## Vocabulary

Wellbeing Physical Health Social Health Mental Health



## **Questions to Consider**

What is physical health? Why is it important?

What is social health? Why is it important?

What is mental health? Why is it important?