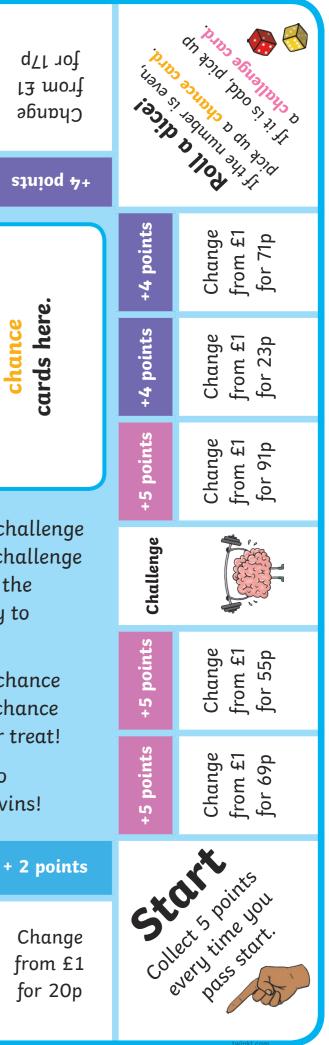

|  | ·php antapic                 |                                          | lor 60p<br>from £1<br>Change                                                                                                                                                 | for 90p<br>Γrom £1<br>Change                                         |                              | lor 15p<br>from £1<br>Change | lor 45p<br>from £1<br>Change | lor 35p<br>from £1<br>Change | for 64p<br>Γτοm £1<br>Change                          | l<br>L<br>a          |
|--|------------------------------|------------------------------------------|------------------------------------------------------------------------------------------------------------------------------------------------------------------------------|----------------------------------------------------------------------|------------------------------|------------------------------|------------------------------|------------------------------|-------------------------------------------------------|----------------------|
|  |                              |                                          | stnioq S+                                                                                                                                                                    | stnioq S+                                                            | ອຽນອງເນຊວ                    | stnioq S+                    | stnioq E+                    | stnioq E+                    | stnioq E+                                             | s                    |
|  | Change<br>from £1<br>for 51p | +5 points                                | challenge<br>cards here                                                                                                                                                      |                                                                      | ΜΛ                           |                              |                              | $\mathbf{i}$                 | 2                                                     |                      |
|  | Change<br>from £1<br>for 7p  | +5 points<br>Change<br>from £1<br>for 7p |                                                                                                                                                                              |                                                                      |                              |                              |                              |                              |                                                       | Place your<br>chance |
|  | Change<br>from £1<br>for 81p | +5 points                                |                                                                                                                                                                              | A DE T                                                               |                              |                              |                              |                              |                                                       |                      |
|  | <b>○</b> √)                  | Chance                                   | <ol> <li>Place your counters on<br/>start and write your<br/>names on the score card.</li> <li>If you land of<br/>space, pick u<br/>card and ans<br/>problem corr</li> </ol> |                                                                      |                              |                              |                              |                              |                                                       | a cha<br>er th       |
|  | Change<br>from £1<br>for 66p | + 4 points                               | and mov<br>around                                                                                                                                                            | turn, roll the<br>ve your counte<br>the board cloc<br>and on a colou | er<br>:kwise.                |                              |                              | 5. I<br>s                    | core the points<br>f you land on o<br>pace, pick up o | a chơ<br>a cha       |
|  | Change<br>from £1<br>for 43p | + 4 points                               | 3. If you land on a coloured space, answer the question correctly to score the points.                                                                                       |                                                                      |                              |                              |                              |                              |                                                       |                      |
|  | Challenge Up q               |                                          | + 4 points                                                                                                                                                                   | + 3 points                                                           | + 3 points                   | + 3 points                   | + 2 points                   | Chance                       | + 2 points                                            | + 2                  |
|  | Good Internet                | Card.                                    | Change<br>from £1<br>for 37p                                                                                                                                                 | Change<br>from £1<br>for 28p                                         | Change<br>from £1<br>for 16p | Change<br>from £1<br>for 72p | Change<br>from £1<br>for 40p | 2                            | Change<br>from £1<br>for 85p                          | C<br>fi<br>f         |