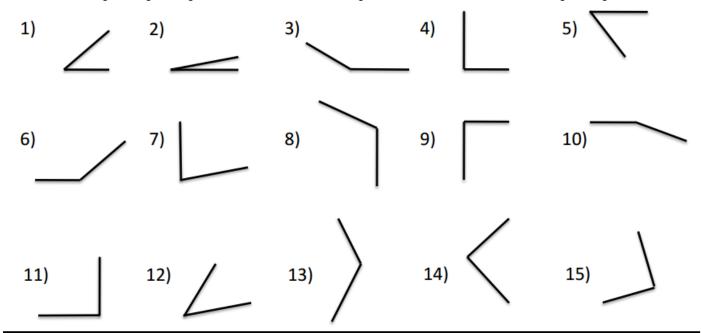

## Angles - acute, obtuse or right angles?

Use your right angle checker to label the angles 1-15 as acute, obtuse or right angles.

Next, use your right angle checker to find how many of each type of angle there is in the shapes below.