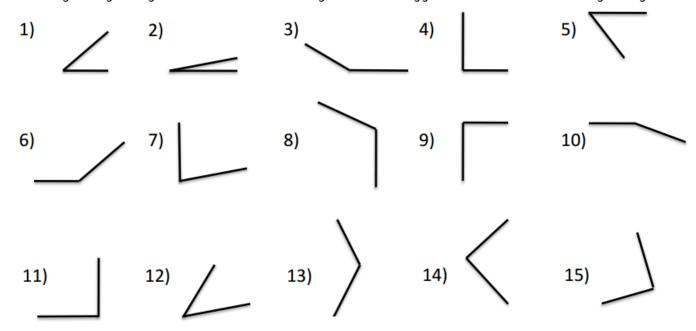

## Angles - Bigger or smaller than a right angle?

Use your right angle checker to label the angles 1-15 as bigger than, smaller than or right angles.

Next, use your right angle checker to find how many of each type of angle there is in the shapes below.