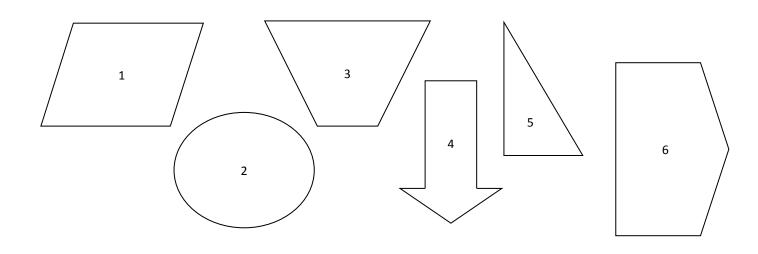

## Angles - Bigger or smaller than a right angle?

Use your right angle checker to label the angles 1-15 as bigger than, smaller than or right angles.

Next, use your right angle checker to find how many of each type of angle there is in the shapes below.

| Number<br>of shape | Angles          |                                 |                               |  |
|--------------------|-----------------|---------------------------------|-------------------------------|--|
|                    | Right<br>angles | Bigger than<br>a right<br>angle | Smaller than<br>a right angle |  |
| 1                  |                 |                                 |                               |  |
| 2                  |                 |                                 |                               |  |
| 3                  |                 |                                 |                               |  |
| 4                  |                 |                                 |                               |  |
| 5                  |                 |                                 |                               |  |
| 6                  |                 |                                 |                               |  |