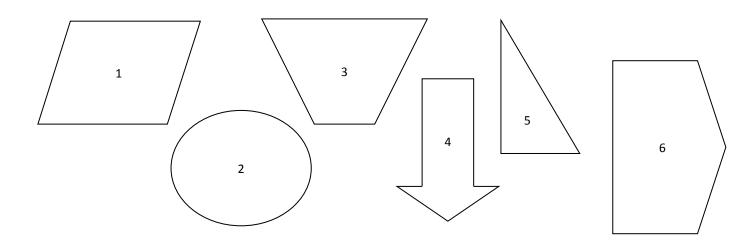

## Angles - acute, obtuse or right angles?

Use your right angle checker to label the angles 1-15 as acute, obtuse or right angles.

Next, use your right angle checker to find how many of each type of angle there is in the shapes below.

| Number<br>of shape | Angles          |        |       |  |
|--------------------|-----------------|--------|-------|--|
|                    | Right<br>angles | Obtuse | Acute |  |
| 1                  |                 |        |       |  |
| 2                  |                 |        |       |  |
| 3                  |                 |        |       |  |
| 4                  |                 |        |       |  |
| 5                  |                 |        |       |  |
| 6                  |                 |        |       |  |