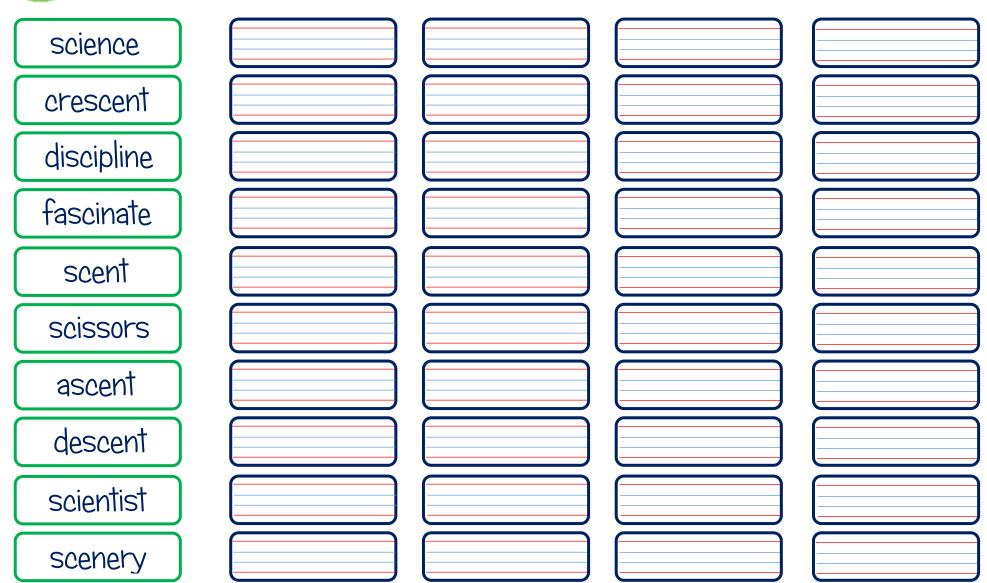

## Week 1 - Words that make the 's' sound spelt 'sc'

| science                                                                                           |           | Could you create a sentence for                                                            |
|---------------------------------------------------------------------------------------------------|-----------|--------------------------------------------------------------------------------------------|
| crescent                                                                                          |           | each of your spellings. making sure that you use them in the                               |
| discipline                                                                                        |           | right context.                                                                             |
| fascinate                                                                                         |           | WORDS                                                                                      |
| scent                                                                                             |           | possible potatoes pressure probably                                                        |
|                                                                                                   |           | See if you are able to use any of these sparkle words in your writing at school this week! |
|                                                                                                   | scissors  |                                                                                            |
| Above and beyond!                                                                                 | ascent    |                                                                                            |
| If you really want to impress your teacher why not have a go at one of the following:             | descent   |                                                                                            |
| 1) Play hangman using this week's spellings with someone you live with.                           | scientist |                                                                                            |
| 2) Visit <u>www.spellzone.com</u> and do play some of the interactive games using these spellings | scenery   |                                                                                            |