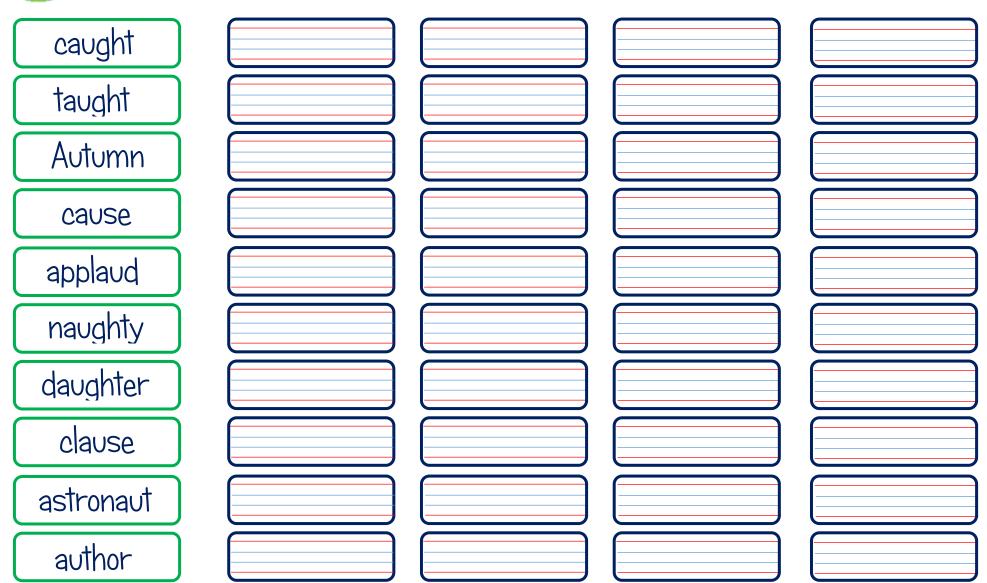

## Week 1 - Words with the 'aw' sound spelt 'au'

| Caught                                                                                                                  |  |            | Could you create a sentence for                                                            |
|-------------------------------------------------------------------------------------------------------------------------|--|------------|--------------------------------------------------------------------------------------------|
| taught                                                                                                                  |  |            | each of your spellings, making sure that you use them in the                               |
| Autumn                                                                                                                  |  |            | right context.                                                                             |
| cause                                                                                                                   |  |            | words                                                                                      |
| applaud                                                                                                                 |  |            | possible potatoes pressure probably                                                        |
| Above and beyond!                                                                                                       |  |            | See if you are able to use any of these sparkle words in your writing at school this week! |
|                                                                                                                         |  | naughty _  |                                                                                            |
|                                                                                                                         |  | daughter _ |                                                                                            |
| If you really want to impress your teacher why not have a go at one of the following:                                   |  | clause     |                                                                                            |
| <ol> <li>Play hangman using this week's spellings with<br/>someone you live with.</li> </ol>                            |  | astronaut  |                                                                                            |
| <ol> <li>Visit <u>www.spellzone.com</u> and do play some of the<br/>interactive games using these spellings.</li> </ol> |  | author     |                                                                                            |