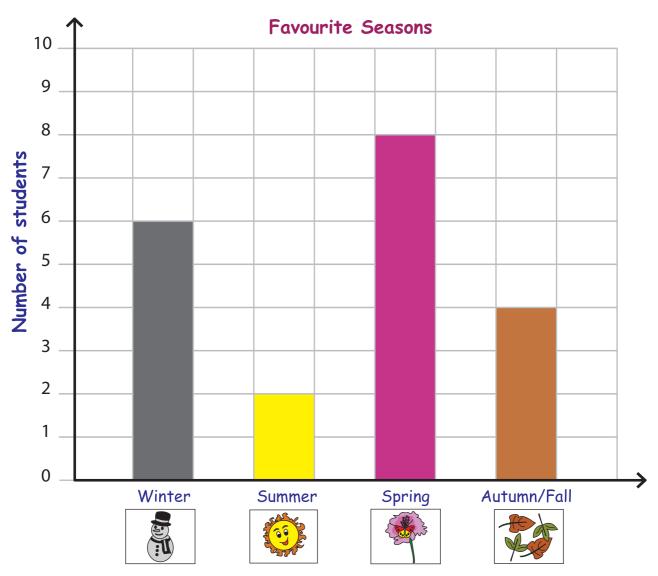

## Bar Graph - Seasons

Mrs. Maria asked her students about their favorite seasons. She recorded the results in a bar graph. Use the graph to answer the questions.

## Seasons

- 1) How many like autumn?
- 2) How many like winter?
- 3) Which season is most popular?
- 4) Which season is least popular?
- 5) Name all the four seasons.