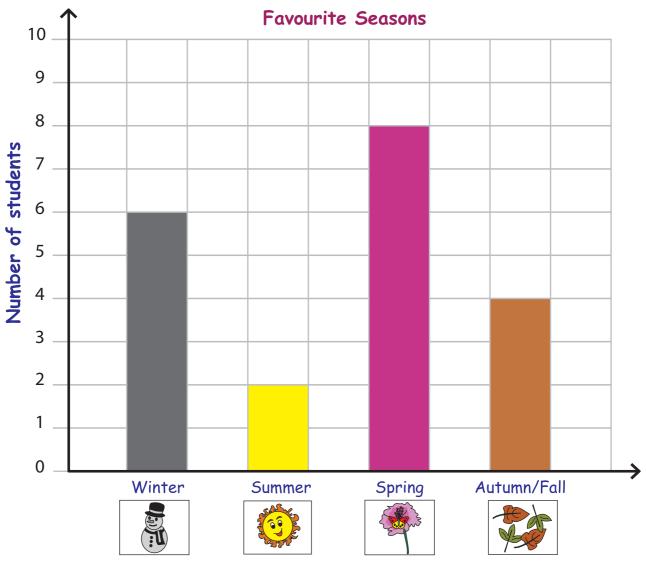

## Bar Graph - Seasons

Mrs. Maria asked her students about their favorite seasons. She recorded the results in a bar graph. Use the graph to answer the questions.

Seasons

1) How many like autumn?

4

2) How many like winter?

6

3) Which season is most popular?

Spring

4) Which season is least popular?

Summer

- 5) Name all the four seasons.
- Winter, Summer, Spring, Autumn