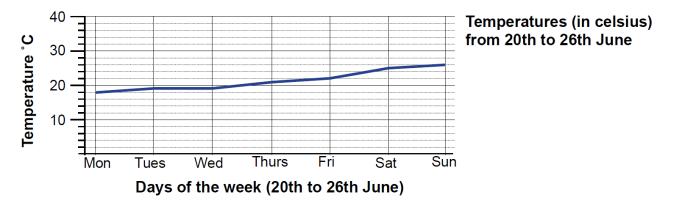

## **Reading line graphs**

Use the temperature chart to answers questions 1 to 4.

- 1. Which day was the warmest?
- 2. Which was the coldest?
- 3. What was the temperature on Saturday?
- 4. When was the biggest change in temperature?