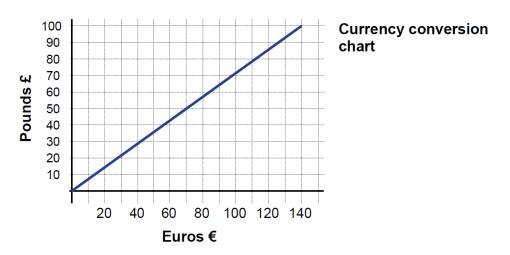

Use this currency conversion chart to answer questions 5 to 8. **The chart shows pounds (£) and euros (€)** 

- 5. About how many euros will I get for these amounts: £25, £50, £70, £100?
- 6. About how many pounds will I get for these amounts: €25, €50, €70, €100?
- 7. I exchanged £100 into euros. On my holiday I spent €110 altogether. When I got home I exchanged the money left over back into pounds. Using the conversion chart about how much money did I get back?