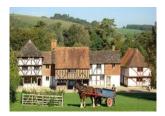

## Year 3 Visit to the 'Weald and Downland' Museum

Dear Parents / Guardians

As a Super Start to our History topic 'The Tudors', we have planned a trip to the 'Weald and Downland' Museum at Singleton on Wednesday 7th June. The children will have the opportunity to view all the houses on site and also participate in workshops.