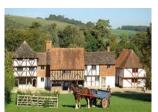

## **Orchards Junior School**

Year 3 Visit to the 'Weald and Downland' Museum

Dear Parents / Guardians

As a Super Start to our History topic 'The Tudors', we have planned a trip to the 'Weald and Downland' Museum at Singleton on Wednesday 6th June. The children will have the opportunity to view all the houses on site and also participate in workshops.